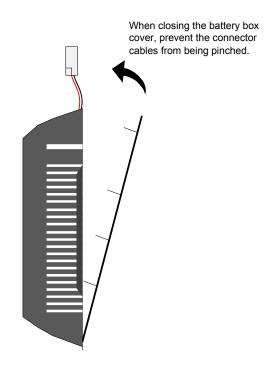

Removing the battery box

The battery may have leakage after a long-time use. Replace it every two years.

Remove the battery box in steps reverse to those in the preceding figure.

When closing the battery box cover, prevent the connector cables from being pinched.