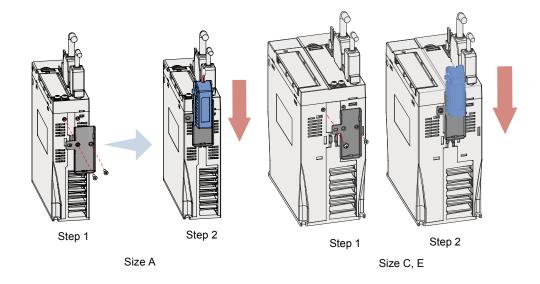

Installing the battery box

The following figure shows the installation and connection procedure of the battery box. Figure 3-12 Installation diagram of battery box for absolute encoder

Fasten the battery box with two flat-head screws for size A models and one flat-head screw plus one pan-head screw for size C and E models. The flat-head screw is fixed into the flat-head slot.